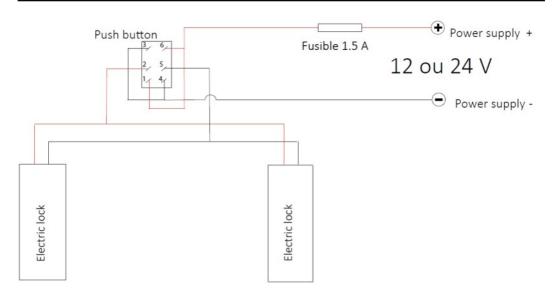

m

- 1 -> Electro-magnet
- 2 -> Push button





### Electric locking system - Installation perpendicular to the shutter

1 Close the shutter in its bottom blocking strikers. Place the electro-magnet at the rear of the tracks and put the bolt in the locked position (bolt extended). Adjust its height to have about 1.5 to 2mm of clearance between the bolt and the lockign rode of the bottom profile.





#### Electric locking system - Installation parallel to the shutter

1 Close the shutter in its bottom blocking strikers. Place the electro-magnet at the rear of the tracks and put the bolt in the locked position (bolt extended). Adjust its height to have about 1.5 to 2mm of clearance between the bolt and the locking rode of the bottom profile.





## Wiring diagram electric locking system