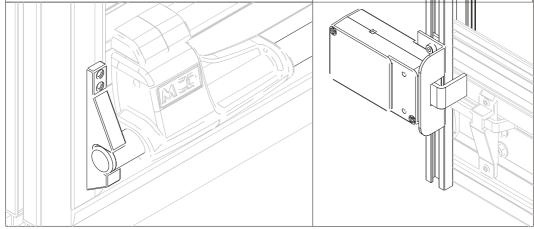

.mcd-fr.com

#### Option Electric locking system

- 1 -> Electro-magnet
- 2 -> Push button





### Electric locking system - Installation perpendicular to the shutter

1 Close the shutter in its bottom blocking strikers. Place the electro-magnet at the rear of the tracks and put the bolt in the locked position (bolt extended). Adjust its height to have about 1.5 to 2mm of clearance between the bolt and the lockign rode of the bottom profile.





#### Electric locking system - Installation parallel to the shutter

1 Close the shutter in its bottom blocking strikers. Place the electro-magnet at the rear of the tracks and put the bolt in the locked position (bolt extended). Adjust its height to have about 1.5 to 2mm of clearance between the bolt and the locking rode of the bottom profile.





## Wiring diagram electric locking system