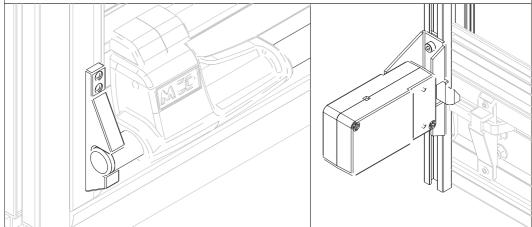

### Electric locking system - Installation perpendicular to the shutter

1 Close the shutter in its bottom blocking strikers. Place the electro-magnet at the rear of the tracks and put the bolt in the locked position (bolt extended). Adjust its height to have about 1.5 to 2mm of clearance between the bolt and the lockign rode of the bottom profile.

#### Electric locking system - Installation parallel to the shutter

1 Close the shutter in its bottom blocking strikers. Place the electro-magnet at the rear of the tracks and put the bolt in the locked position (bolt extended). Adjust its height to have about 1.5 to 2mm of clearance between the bolt and the locking rode of the bottom profile.