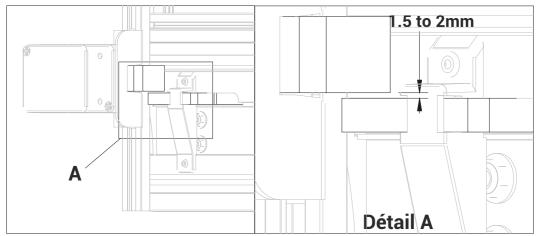

#### Electric locking system - Installation parallel to the shutter

1 Close the shutter in its bottom blocking strikers. Place the electro-magnet at the rear of the tracks and put the bolt in the locked position (bolt extended). Adjust its height to have about 1.5 to 2mm of clearance between the bolt and the locking rode of the bottom profile.