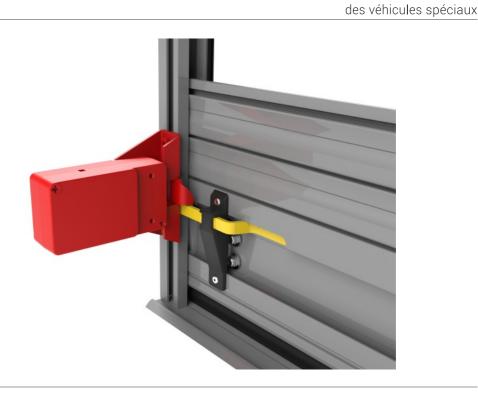

### Electric locking system - Installation perpendicular to the shutter

1 Close the shutter in its bottom blocking strikers. Place the electro-magnet at the rear of the tracks and put the bolt in the locked position (bolt extended). Adjust its height to have about 1.5 to 2mm of clearance between the bolt and the lockign rode of the bottom profile.

#### Electric locking system - Installation parallel to the shutter

1 Close the shutter in its bottom blocking strikers. Place the electro-magnet at the rear of the tracks and put the bolt in the locked position (bolt extended). Adjust its height to have about 1.5 to 2mm of clearance between the bolt and the locking rode of the bottom profile.