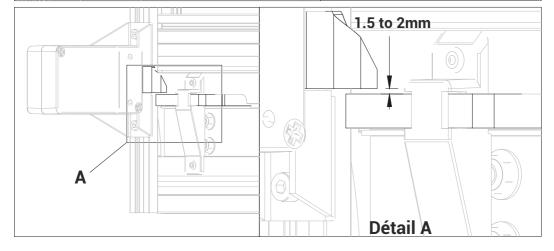

### Electric locking system - Installation perpendicular to the shutter

1 Close the shutter in its bottom blocking strikers. Place the electro-magnet at the rear of the tracks and put the bolt in the locked position (bolt extended). Adjust its height to have about 1.5 to 2mm of clearance between the bolt and the lockign rode of the bottom profile.