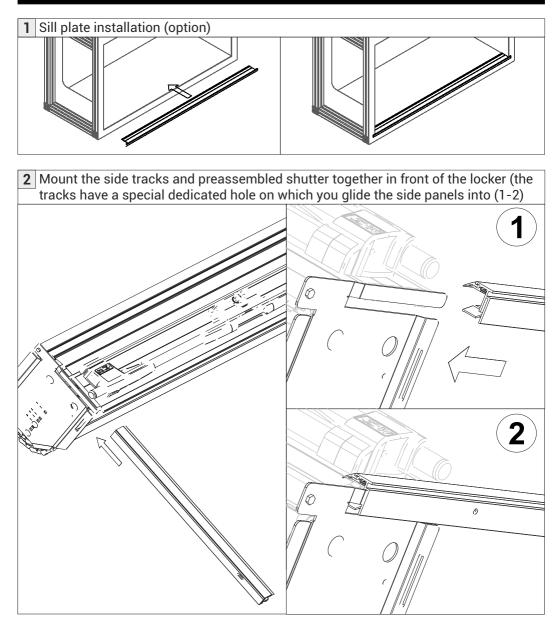

## Options

6 / MCD . The Aluminium Roller shutter for specials vehicles . Installation instruction Alu30 IZY - Alu40 IZY

**5** Prepare together the drip channel profile (option) and the top seal. Remove 1 cap and the drip channel seal (1) in order to glide or glue (depending of your choosen top seal model). Cut the additionnal unnecessary top seal part (2).