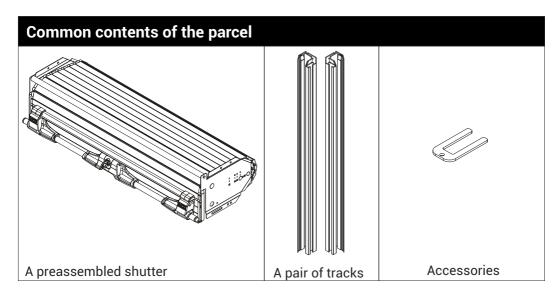

Version (GB) - 2022





## Installation instructions Alu30 IZY- Alu40 IZY







Link to technical sheet **Alu**30 - **Alu**40 IZY



Retrouvez toutes nos solutions RIDEAU ALUMINIUM DES VEHICULES SPECIAUX sur www.mcd-fr.com



#### Common accessories contents: Blocking fork

### **Optionnal accessories contents:**

## Double handle closing system

- 1 -> Double handle
- 2 -> Caps
- 3 -> Screw TH 4X10
- 4 -> Ring Az4

# Bar lift handle closing system

- 1 -> Blocking strikers
- 2 -> Top stoppers
- 3 -> Black rivet 3.2

## Pull strap option

1 -> Rivet 4.8 x 16







#### Interior unlocking option for double handle

- 1 -> Assembled omega
- 2 -> Opening pedal
- 3 -> Deck plate
- 4 -> Vis poelier 6X30
- 5 -> Rivet 4X8



#### Interior unlocking option for bar lift handle

- 1 -> Assembled option
- 2 -> Rivets 4.8X10
- 3 -> Rivets 4X8
- 4 -> Deck plate



#### Electric locking system 1 option

- 1 -> Electro magnet
- 2 -> Rivet 4.8X10



## Options







6 / MCD . The Aluminium Roller shutter for specials vehicl