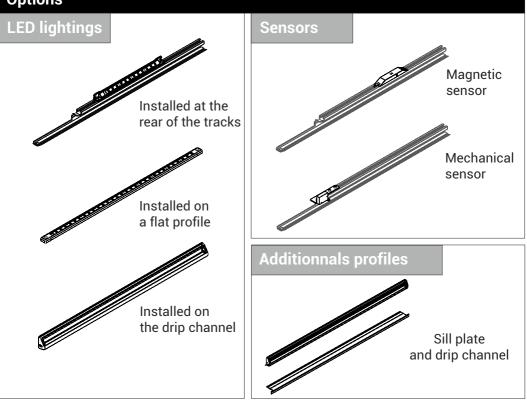

## Options

6 / MCD . The Aluminium Roller shutter for specials vehicles . Installation instruction Alu30 IZY - Alu40 IZY

**5** Prepare together the drip channel profile (option) and the top seal. Remove 1 cap and the drip channel seal (1) in order to glide or glue (depending of your choosen top seal model). Cut the additionnal unnecessary top seal part (2).