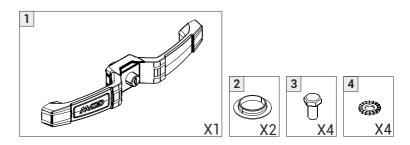

## Double handle closing system

- 1 -> Double handle
- 2 -> Caps
- 3 -> Screw TH 4X10
- 4 -> Ring Az4