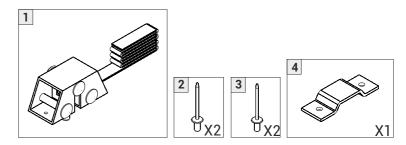

#### Electric locking system 1 option

- 1 -> Electro magnet
- 2 -> Rivet 4.8X10