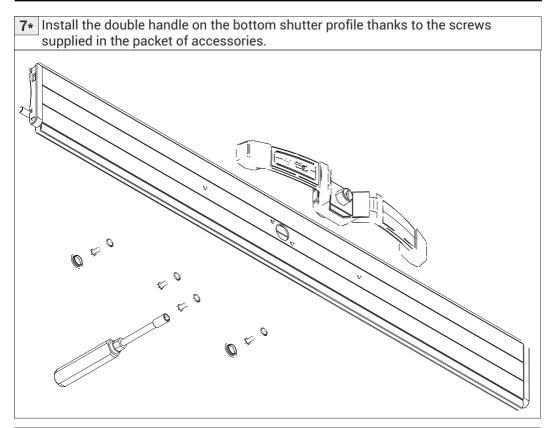

## Double handle closing system

- 1 -> Double handle
- 2 -> Caps
- 3 -> Screw TH 4X10
- 4 -> Ring Az4