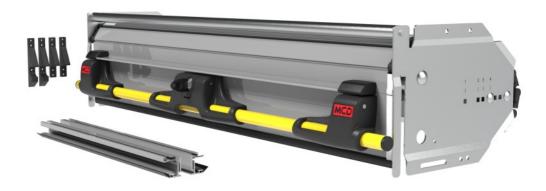

Version (GB) - 2022





## Installation instructions Alu30 IZY- Alu40 IZY







Link to technical sheet **Alu**30 - **Alu**40 IZY



Retrouvez toutes nos solutions RIDEAU ALUMINIUM DES VEHICULES SPECIAUX sur www.mcd-fr.com



#### Common accessories contents: Blocking fork

### **Optionnal accessories contents:**

## Double handle closing system

- 1 -> Double handle
- 2 -> Caps
- 3 -> Screw TH 4X10
- 4 -> Ring Az4

# Bar lift handle closing system

- 1 -> Blocking strikers
- 2 -> Top stoppers
- 3 -> Black rivet 3.2

## Pull strap option

1 -> Rivet 4.8 x 16







#### Interior unlocking option for double handle

- 1 -> Assembled omega
- 2 -> Opening pedal
- 3 -> Deck plate
- 4 -> Vis poelier 6X30
- 5 -> Rivet 4X8



#### Interior unlocking option for bar lift handle

- 1 -> Assembled option
- 2 -> Rivets 4.8