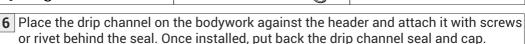

## Options

6 / MCD . The Aluminium Roller shutter for specials vehicles . Installation instruction Alu30 IZY - Alu40 IZY

**5** Prepare together the drip channel profile (option) and the top seal. Remove 1 cap and the drip channel seal (1) in order to glide or glue (depending of your choosen top seal model). Cut the additionnal unnecessary top seal part (2).