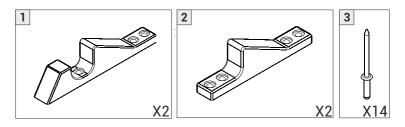

Version (GB) - 2022





## Installation instructions Alu30 IZY- Alu40 IZY







Link to technical sheet **Alu**30 - **Alu**40 IZY



Retrouvez toutes nos solutions RIDEAU ALUMINIUM DES VEHICULES SPECIAUX sur www.mcd-fr.com



#### Common accessories contents: Blocking fork

### **Optionnal accessories contents:**

## Double handle closing system

- 1 -> Double handle
- 2 -> Caps
- 3 -> Screw TH 4X10
- 4 -> Ring Az4

# Bar lift handle closing system

- 1 -> Blocking strikers
- 2 -> Top stoppers
- 3 -> Black rivet 3.2

## Pull strap option

1 -> Rivet 4.8 x 16







#### Interior unlocking option for double handle

- 1 -> Assembled omega
- 2 -> Opening pedal
- 3 -> Deck plate
- 4 -> Vis poelier 6X30
- 5 -> Rivet 4X8



#### Interior unlocking option for bar lift handle

- 1 -> Assembled option
- 2 -> Rivets 4.8X10
- 3 -> Rivets 4X8
- 4 -> Deck plate



#### Electric locking system 1 option

- 1 -> Electro magnet
- 2 -> Rivet 4.8X10



## Options







6 / MCD . The Aluminium Roller shutter for specials vehicles . Installation instruction Alu30 IZY - Alu40 IZY

**5** Prepare together the drip channel profile (option) and the top seal. Remove 1 cap and the drip channel seal (1) in order to glide or glue (depending of your choosen top seal model). Cut the additionnal unnecessary top seal part (2).









7 Put the blocking strikers and top stopper