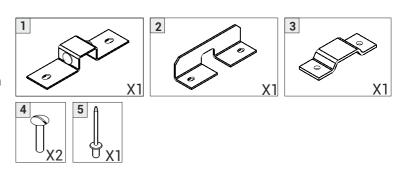

# Bar lift handle closing system

- 1 -> Blocking strikers
- 2 -> Top stoppers
- 3 -> Black rivet 3.2