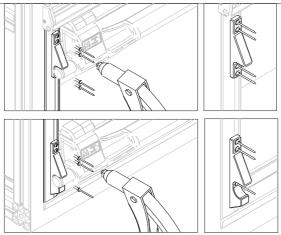

7 Put the blocking strikers and top stoppers in position taking care to place the bar tube inside the dedicated area and compress the bottom seal for 1/3. Drill and put the rivet to hold the position.