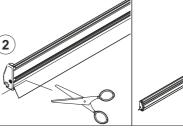

## Options

6 / MCD . The Aluminium Roller shutter for specials vehicles . Installation instruction Alu30 IZY - Alu40 IZY

**5** Prepare together the drip channel profile (option) and the top seal. Remove 1 cap and the drip channel seal (1) in order to glide or glue (depending of your choosen top seal model). Cut the additionnal unnecessary top seal part (2).