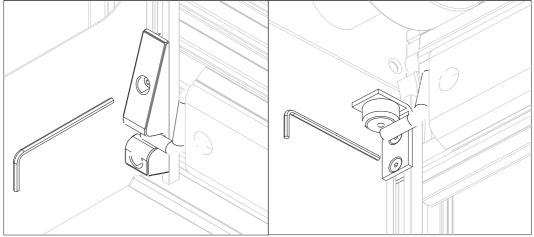

7 Put the blocking strikers and top stoppers in position taking care to place the bar tube inside the dedicated area and compress the bottom seal for 1/3. Drill and put the rivet to hold the position.

Place the locking rode into the bottom blocking strikers. Close the shutter taking care to compress the bottom seal for 1/3. Hold the position on the tracks thanks the screws.

8 / MCD . The Aluminium Roller shutter for specials vehicles . Installation instruction Alu30 IZY - Alu40 IZY