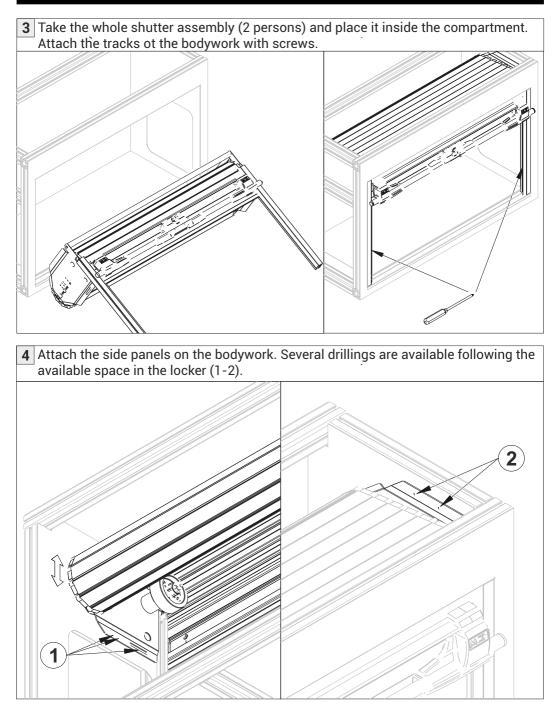

7 Put the blocking strikers and top stoppers in position taking care to place the bar tube inside the dedicated area and compress the bottom seal for 1/3. Drill and put the rivet to hold the position.

Place the locking rode into the bottom blocking strikers. Close the shutter taking care to compress the bottom seal for 1/3. Hold the position on the tracks thanks the screws.

8 / MCD . The Aluminium Roller shutter for specials vehicles . Installation instruction Alu30 IZY - Alu40 IZY