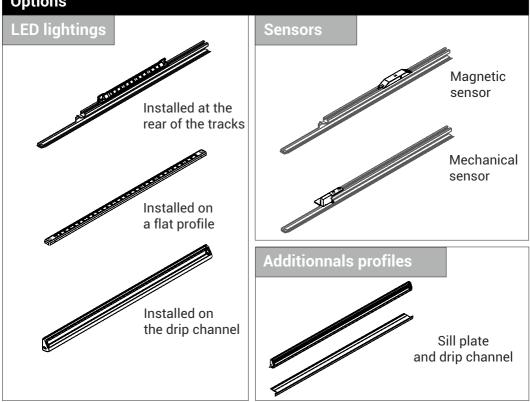

## Installation instructions Alu30 - Alu40 front roll





🛾 scan me

Link to technical sheet Alu30 - Alu40 front roll



Retrouvez toutes nos solutions RIDEAU ALUMINIUM DES VEHICULES SPECIAUX sur www.mcd-fr.com



### Common accessories contents:

- 1 -> Side panels
- 2 -> Vis TH 8X100
- 3 -> Wheels
- 4 -> Beta pin
- 5 -> Rings M8X40
- 6 -> PVC spacer
- 7 -> Steel spacer
- 8 -> Roller support
- 9 -> Ring M8
- 10 -> Nuts M8
- 11 -> Screws TH 6X14
- 12 -> Nuts M6
- 12 -> Rings M6



2 / MCD . The Aluminium Roller shutter for specials vehicles . Installation instruction Alu30 - Alu40 front roll

### Options



### **Optionnal accessories contents:**

#### **Double handle** closing system

- 1 -> Double handle
- 2 -> Caps
- 3 -> Screw TH 4X10
- 4 -> Ring Az4

### Bar lift handle closing system

- 1 -> Blocking strikers
- 2 -> Top stoppers
- 3 -> Black rivet 3.2





MCD . The Aluminium Roller shutter for specials vehicles . Installation instruction Alu30 - Alu40 front roll / 3

# Pull strap option

1 -> Rivet 4.8 x 16



#### Interior unlocking option for double handle

- 1 -> Assembled omega
- 2 -> Opening pedal
- 3 -> Deck plate
- 4 -> Vis poelier 6X30
- 5 -> Rivet 4X8



### Interior unlocking option for bar lift handle

- 1 -> Assembled option
- 2 -> Rivets 4.8X10
- 3 -> Rivets 4X8
- 4 -> Deck plate



## Electric locking system 1 option

- 1 -> Electro magnet
- 2 -> Rivet 4.8X10









M