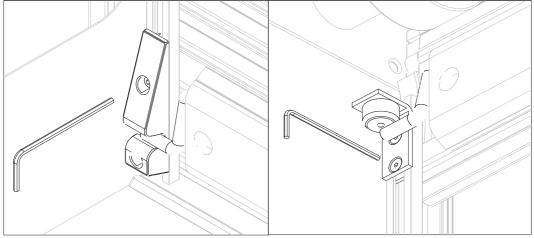

11 Place the drip channel on the bodywork against the header and attach it with screws or rivet behind the seal. Once installed, put back the drip channel seal and cap.

**12** Put the blocking strikers and top stoppers in position taking care to place the bar tube inside the dedicated area and compress the bottom seal for 1/3. Drill and put the rivet to hold the position.