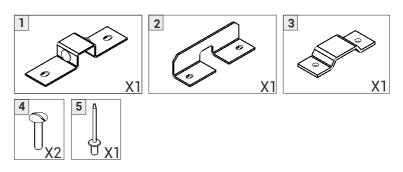

#### **Double handle** closing system

- 1 -> Double handle
- 2 -> Caps
- 3 -> Screw TH 4X10
- 4 -> Ring Az4