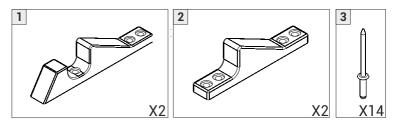

### Common accessories contents:

- 1 -> Side panels
- 2 -> Vis TH 8X100
- 3 -> Wheels
- 4 -> Beta pin
- 5 -> Rings M8X40
- 6 -> PVC spacer
- 7 -> Steel spacer
- 8 -> Roller support
- 9 -> Ring M8
- 10 -> Nuts M8
- 11 -> Screws TH 6X14
- 12 -> Nuts M6
- 12 -> Rings M6