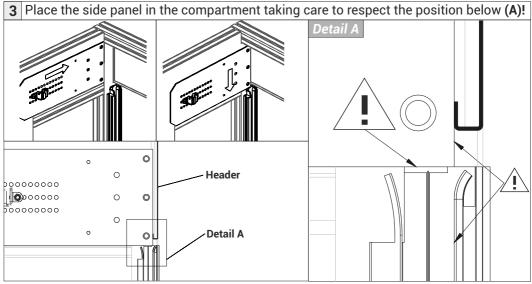

2 / MCD . The Aluminium Roller shutter for specials vehicles . Installation instruction Alu30 - Alu40 front roll