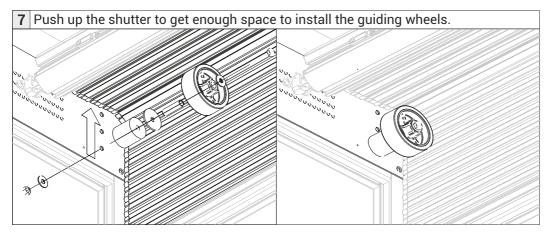

6 / MCD . The Aluminium Roller shutter for specials vehicles . Installation instruction Alu30 - Alu40 front roll

**6** Remove the tracks temporary installed, unroll the wrapped shutter and put the balancer (1) in its position inside the roller support (2). Insert the beta pin (3) through the roller support to secure the balancer position.