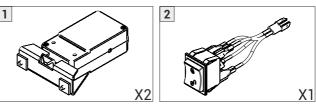

Options



### **Optionnal accessories contents:**

#### **Double handle** closing system

- 1 -> Double handle
- 2 -> Caps
- 3 -> Screw TH 4X10
- 4 -> Ring Az4

### Bar lift handle closing system

- 1 -> Blocking strikers
- 2 -> Top stoppers
- 3 -> Black rivet 3.2





MCD . The Aluminium Roller shutter for specials vehicles . Installation instruction Alu30 - Alu40 front roll / 3

# Pull strap option

1 -> Rivet 4.8 x 16



#### Interior unlocking option for double handle

- 1 -> Assembled omega
- 2 -> Opening pedal
- 3 -> Deck plate
- 4 -> Vis poelier 6X30
- 5 -> Rivet 4X8



### Interior unlocking option for bar lift handle

- 1 -> Assembled option
- 2 -> Rivets 4.8X10
- 3 -> Rivets 4X8
- 4 -> Deck plate



## Electric locking system 1 option

- 1 -> Electro magnet
- 2 -> Rivet 4.8X10









MCD . The Aluminium Roller shutter for specials vehicles . Installation instruction Alu30 - Alu40 front roll / 5





4 Inssure the installation of the side panel by adding stiffener and additionnals attachs

6 / MCD . The Aluminium Roller shutter for specials vehicles . Installation instruction Alu30 - Alu40 front roll



**6** Remove the tracks temporary installed, unroll the wrapped shutter and put the balancer (1) in its position inside the roller support (2). Insert the beta pin (3) through the roller support to secure the balancer position.







8 / MCD . The Aluminium Roller shutter for specials vehicles . Installation instruction Alu30 - Alu40 front roll

**8** Double check the balancer cannot move and remove the blocking fork to release the spring force.



**9** Open th