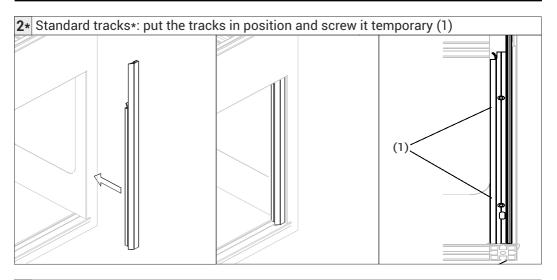

2 / MCD . The Aluminium Roller shutter for specials vehicles . Installation instruction Alu30 - Alu40 front roll