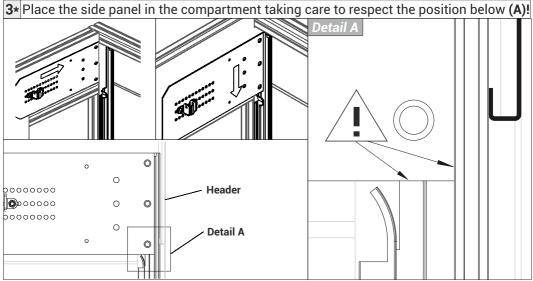

2 / MCD . The Aluminium Roller shutter for specials vehicles . Installation instruction Alu30 - Alu40 front roll