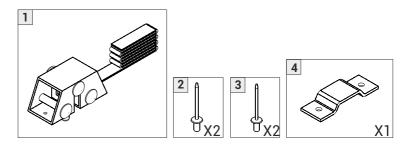

### Common accessories contents:

- 1 -> Side panels
- 2 -> Vis TH 8X100
- 3 -> Wheels
- 4 -> Beta pin
- 5 -> Rings M8X40
- 6 -> PVC spacer
- 7 -> Steel spacer
- 8 -> Roller support
- 9 -> Ring M8
- 10 -> Nuts M8
- 11 -> Screws TH 6X14
- 12 -> Nuts M6
- 12 -> Rings M6