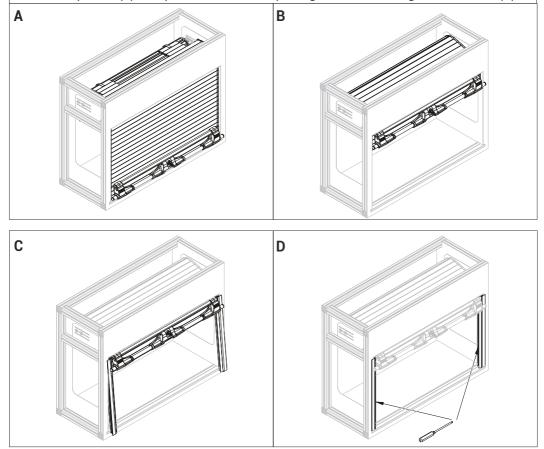

**9** Open the shutter to roll it till the top of the compartment (B). Glide the tracks in the bottom profile (C) and push them in the opening before screwing it on the wall (D).

MCD . The Aluminium Roller shutter for specials vehicles . Installation instruction Alu30 - Alu40 front roll / 9