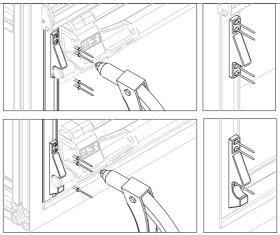

11 Place the drip channel on the bodywork against the header and attach it with screws or rivet behind the seal. Once installed, put back the drip channel seal and cap.

**12** Put the blocking strikers and top stoppers in position taking care to place the bar tube inside the dedicated area and compress the bottom seal for 1/3. Drill and put the rivet to hold the position.

Place the locking rode into the bottom blocking strikers. Close the shutter taking care to compress the bottom seal for 1/3. Hold the position on the tracks thanks the screws.

MCD . The Aluminium Roller shutter for specials vehicles . Installation instruction Alu30 - Alu40 front roll / 11