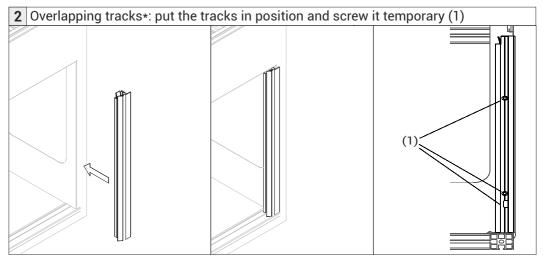

ons



### **Optionnal accessories contents:**

#### **Double handle** closing system

- 1 -> Double handle
- 2 -> Caps
- 3 -> Screw TH 4X10
- 4 -> Ring Az4

### Bar lift handle closing system

- 1 -> Blocking strikers
- 2 -> Top stoppers
- 3 -> Black rivet 3.2





MCD . The Aluminium Roller shutter for specials vehicles . Installation instruction Alu30 - Alu40 front roll / 3

# Pull strap option

1 -> Rivet 4.8 x 16



#### Interior unlocking option for double handle

- 1 -> Assembled omega
- 2 -> Opening pedal
- 3 -> Deck plate
- 4 -> Vis poelier 6X30
- 5 -> Rivet 4X8



### Interior unlocking option for bar lift handle

- 1 -> Assembled option
- 2 -> Rivets 4.8X10
- 3 -> Rivets 4X8
- 4 -> Deck plate



## Electric locking system 1 option

- 1 -> Electro magnet
- 2 -> Rivet 4.8X10









MCD . The Aluminium Roller shutter for specials vehicles . Installation instruction Alu30 - Alu40 front roll / 5





4 Inssure the installation of the side panel by adding stiffener and additionnals attachs

6 / MCD . The Aluminium Roller shutter for specials vehicles . Installation instruction Alu30 - Alu40 front roll



**6** Remove the tracks temporary installed, unroll the wrapped shutter and put the balancer (1) in its position inside the roller support (2). Insert the beta pin (3) through the roller support to secure the balancer position.







8 / MCD . The Aluminium Roller shutter for specials vehicles . Installation instruction Alu30 - Alu40 front roll

**8** Double check the balancer cannot move and remove the blocking fork to release the spring force.



**9** Open the sh