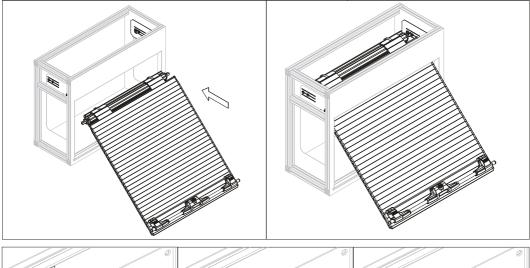

**9** Open the shutter to roll it till the top of the compartment (B). Glide the tracks in the bottom profile (C) and push them in the opening before screwing it on the wall (D).

MCD . The Aluminium Roller shutter for specials vehicles . Installation instruction Alu30 - Alu40 front roll / 9