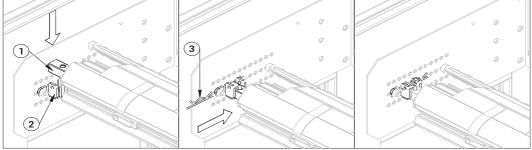

6 / MCD . The Aluminium Roller shutter for specials vehicles . Installation instruction Alu30 - Alu40 front roll

**6** Remove the tracks temporary installed, unroll the wrapped shutter and put the balancer (1) in its position inside the roller support (2). Insert the beta pin (3) through the roller support to secure the balancer position.