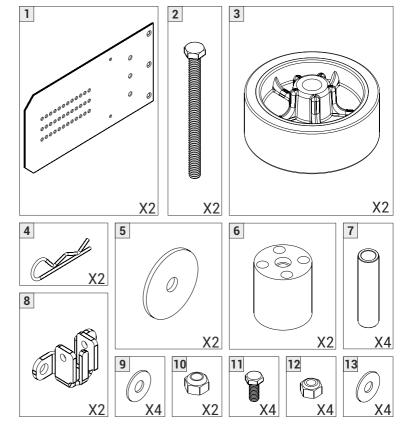

### Common accessories contents:

- 1 -> Side panels
- 2 -> Vis TH 8X100
- 3 -> Wheels
- 4 -> Beta pin
- 5 -> Rings M8X40
- 6 -> PVC spacer
- 7 -> Steel spacer
- 8 -> Roller support
- 9 -> Ring M8
- 10 -> Nuts M8
- 11 -> Screws TH 6X14
- 12 -> Nuts M6
- 12 -> Rings M6