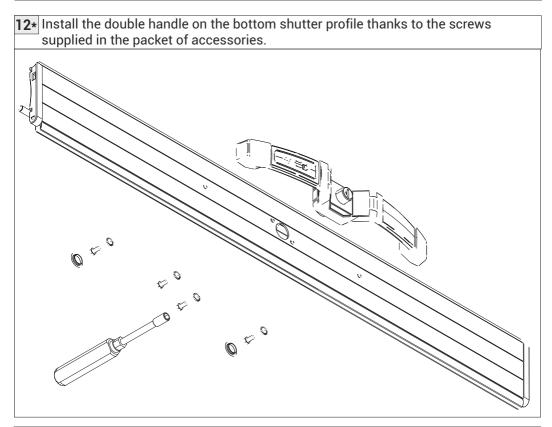

#### **Double handle** closing system

- 1 -> Double handle
- 2 -> Caps
- 3 -> Screw TH 4X10
- 4 -> Ring Az4