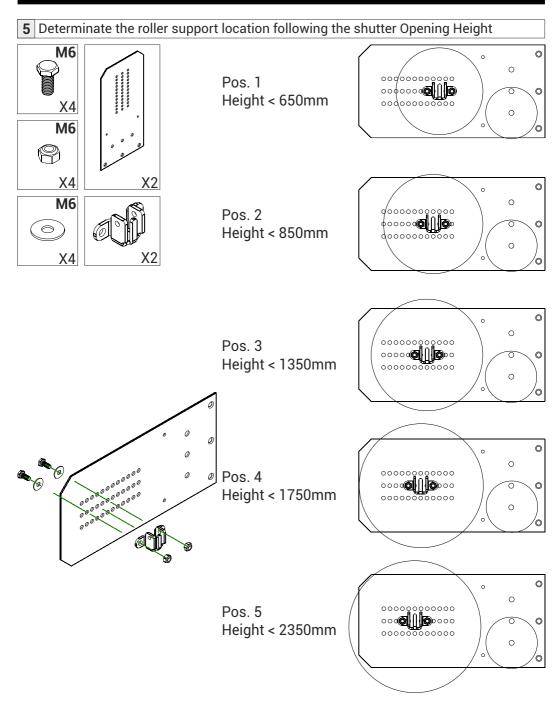

2 / MCD . The Aluminium Roller shutter for specials vehicles . Installation instruction Alu30 - Alu40 front roll