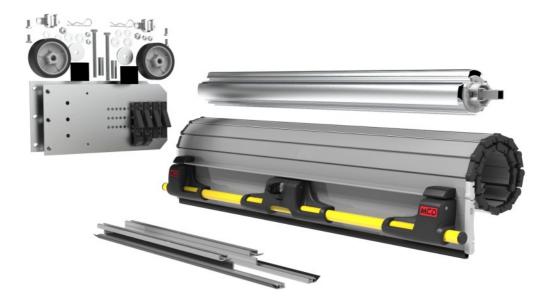

2 / MCD . The Aluminium Roller shutter for specials vehicles . Installation instruction Alu30 - Alu40 front roll