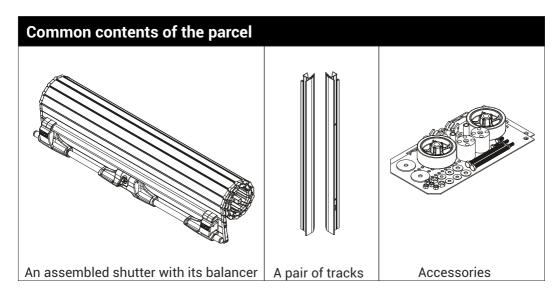

2 / MCD . The Aluminium Roller shutter for specials vehicles . Installation instruction Alu30 - Alu40 front roll