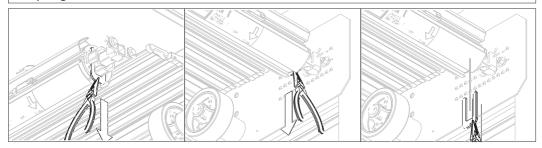

8 / MCD . The Aluminium Roller shutter for specials vehicles . Installation instruction Alu30 - Alu40 front roll

**8** Double check the balancer cannot move and remove the blocking fork to release the spring force.