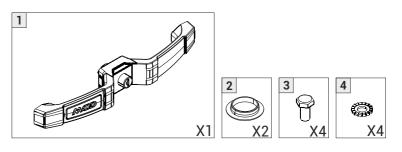

### Common accessories contents:

- 1 -> Side panels
- 2 -> Vis TH 8X100
- 3 -> Wheels
- 4 -> Beta pin
- 5 -> Rings M8X40
- 6 -> PVC spacer
- 7 -> Steel spacer
- 8 -> Roller support
- 9 -> Ring M8
- 10 -> Nuts M8
- 11 -> Screws TH 6X14
- 12 -> Nuts M6
- 12 -> Rings M6