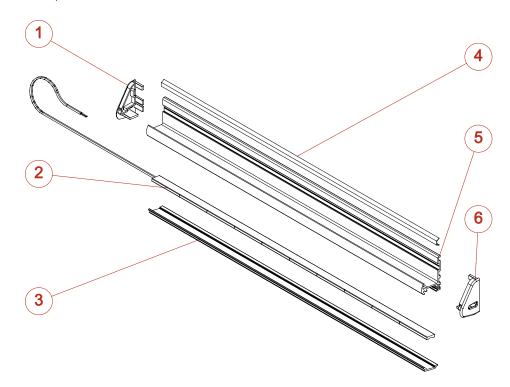

## The options LED lighting drip channel Exploded view

Le options LED lighting drip channel  $O(1) \cap O(1) \cap O(1)$ 

| N° | Ref                | Description                                  |
|----|--------------------|----------------------------------------------|
| 1  | 4516               | RIGHT END CAP FOR LIGHTING DRIP CHANNEL      |
| 2  | 8331<br>ou<br>8323 | LED LIGHTING RIBBON 12V/24V                  |
| 3  | 2050               | ANTI DAZZLING PMMA PROFILE (ML)              |
| 4  | 2043               | PVC COVER (ML)                               |
| 5  | 1602               | LIGHTING DRIP CHANNEL ALUMINIUM PROFILE (ML) |
| 6  | 4515               | LEFT END CAP FOR LIGHTING DRIP CHANNEL       |