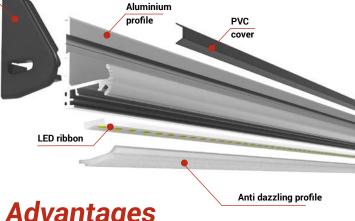

## The options LED lighting drip channel Exploded view

Le options LED lighting drip channel  $O(1) \cap O(1) \cap O(1)$ 

| N° | Ref                | Description                                  |
|----|--------------------|----------------------------------------------|
| 1  | 4516               | RIGHT END CAP FOR LIGHTING DRIP CHANNEL      |
| 2  | 8331<br>ou<br>8323 | LED LIGHTING RIBBON 12V/24V                  |
| 3  | 2050               | ANTI DAZZLING PMMA PROFILE (ML)              |
| 4  | 2043               | PVC COVER (ML)                               |
| 5  | 1602               | LIGHTING DRIP CHANNEL ALUMINIUM PROFILE (ML) |
| 6  | 4515               | LEFT END CAP FOR LIGHTING DRIP CHANNEL       |