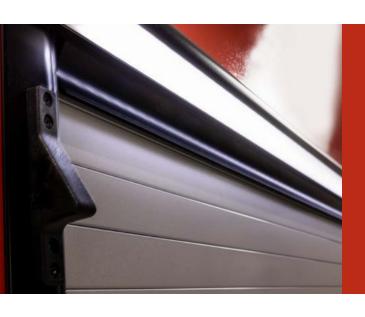

## the options LED lighting drip channel

This option consists in an aluminium drip channel profile usefull to protect user from water flow in which is integrated a powerfull LED lighting with anti-dazzling profile in PMMA to flood the light.

The specific rear shape of this profile can be used to hold any kind of top seal we propose in our range.

The advantage of this drip channel integration is to supply a regular lighting flow all along the vehicle if necessary while being difused using the antidazzling PMMA profile which also protect the LED.

This avoid having only 1 powerfull spot source that is too dazzling in the night.

The maximum lenght of this profile is about 6.90m and can accept 2 LED voltages: 12 or 24V to precise at ordering time.