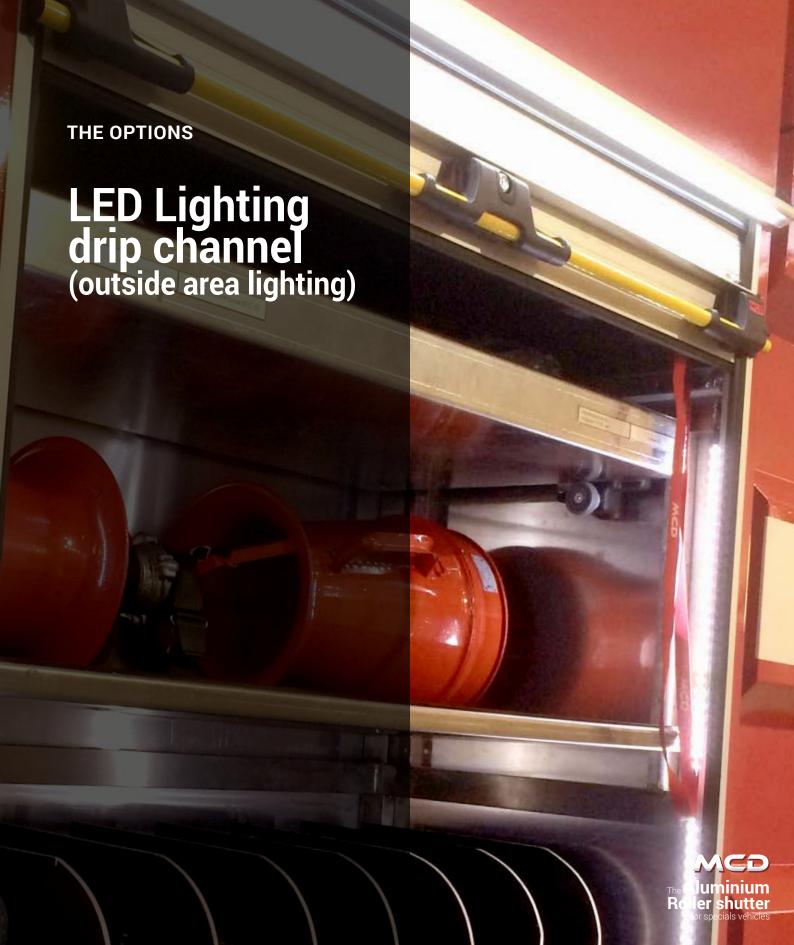

## the options LED lighting drip channel

This option consists in an aluminium drip channel profile usefull to protect user from water flow in which is integrated a powerfull LED lighting with anti-dazzling profile in PMMA to flood the light.

The specific rear shape of this profile can be used to hold any kind of top seal we propose in our range.

The advantage of this drip channel integration is to supply a regular lighting flow all along the vehicle if necessary while being difused using the antidazzling PMMA profile which also protect the LED.

This avoid having only 1 powerfull spot source that is too dazzling in the night.

The maximum lenght of this profile is about 6.90m and can accept 2 LED voltages: 12 or 24V to precise at ordering time.