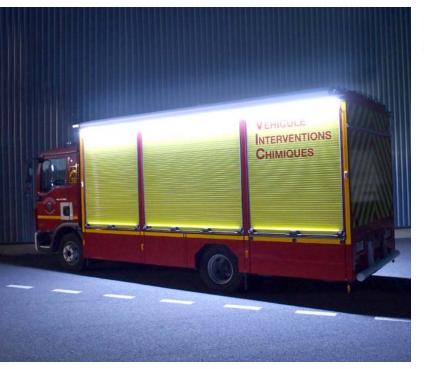

The specific rear shape of this profile can be used to hold any kind of top seal we propose in our range.

The advantage of this drip channel integration is to supply a regular lighting flow all along the vehicle if necessary while being difused using the antidazzling PMMA profile which also protect the LED.

This avoid having only 1 powerfull spot source that is too dazzling in the night.

The maximum lenght of this profile is about 6.90m and can accept 2 LED voltages: 12 or 24V to precise at ordering time.

## **Advantages**

- · Uniform light distribution all along the vehicle lenght
- Instant lighting
- Automotive electronic protections
- High-performance white lighting
- Reduced consumption: 14,4W/m
- Waterproof system IP67
- · Anti-dazzling and protection profile