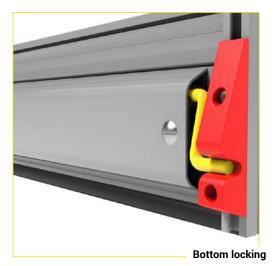

### **Double handle** CLOSING SYSTEM

The closing of the shutter is done thanks to a double handle with central push button with or without key locking. The door is operated by this handle and is automatically locked when lowering on adjustable bottom blocking striker located at the rear of each track.

It is stopped in opened position by adjustable flexible rubber stopper located at the top of each track.

We propose, following shutters quantity, to personalised the handle with your company name.

| Compatibility Options / Double handle |               |                       |        |                               |                 |  |
|---------------------------------------|---------------|-----------------------|--------|-------------------------------|-----------------|--|
|                                       | Pull<br>strap | Interior<br>unlocking | Sensor | Electric<br>locking<br>system | LED<br>lighting |  |
| Double handle                         | •             | •                     | •      |                               | •               |  |