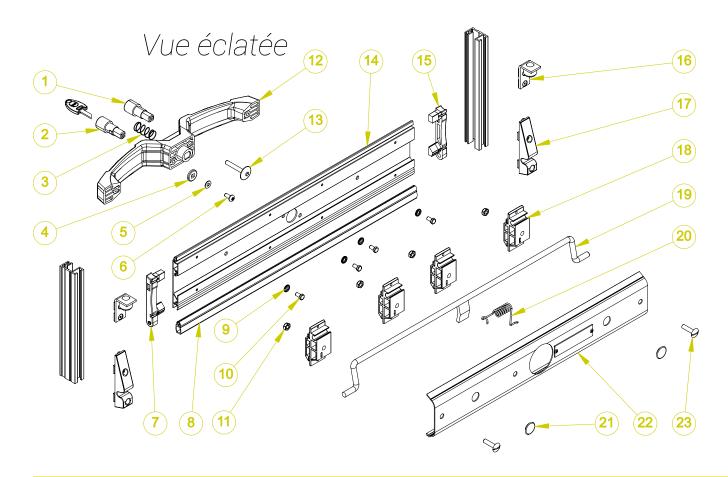

# Closing Systems Double handle

wuble handle closing system e/ements //St

| N° | Ref         | Description                        |
|----|-------------|------------------------------------|
| 1  | 4202        | PUSH BUTTON                        |
| 2  | 3750 à 3799 | CYLINDER LOCK                      |
| 3  | 3226        | COMPRESSION SPRING FOR PUSH BUTTON |
| 4  | 4201        | PVC RING FOR DOUBLE HANDLE         |
| 5  | 3319        | STAINLESS RING M5                  |
| 6  | 3324        | STAINLESS SCREW TC 5X12 POZIDRIV   |
| 7  | 4017        | LEFT CAP FOR BOTTOM PROFILE        |
| 8  | 2010        | BOTTOM SEAL (ML)                   |
| 9  | 3307        | STAINLESS RING AZ 5                |
| 10 | 3306        | STAINLESS SCREW TH 5X10            |
| 11 | 3503        | ZING COATED LOCK NUT M6            |
| 12 | 4200        | DOUBLE HANDLE MCD LOGO             |

| N° | Ref         | Description                               |
|----|-------------|-------------------------------------------|
| 13 | 3345        | SCREW POELIER TORSQUE 6X40                |
| 14 | 1101        | BOTTOM ALUMINIUM PROFILE (ML)             |
| 15 | 4018        | RIGHT END CAP FOR BOTTOM PROFILE          |
| 16 | 8117        | COMPLETE UPPER STOP FOR DOUBLE HANDLE     |
| 17 | 8115        | BOTTOM BLOCKING STRIKER FOR DOUBLE HANDLE |
| 18 | 4251        | FIXATION RODE BEARING                     |
| 19 | 3212 à 3215 | LOCKING RODE                              |
| 20 | 3207        | SPRING FOR LOCKING RODE                   |
| 21 | 4208        | CAP COVER                                 |
| 22 | 1200        | ALUMINIUM COVER PROFILE (ML)              |
| 23 | 3335        | STAINLESS SCREW TRL POELIER 6X25          |