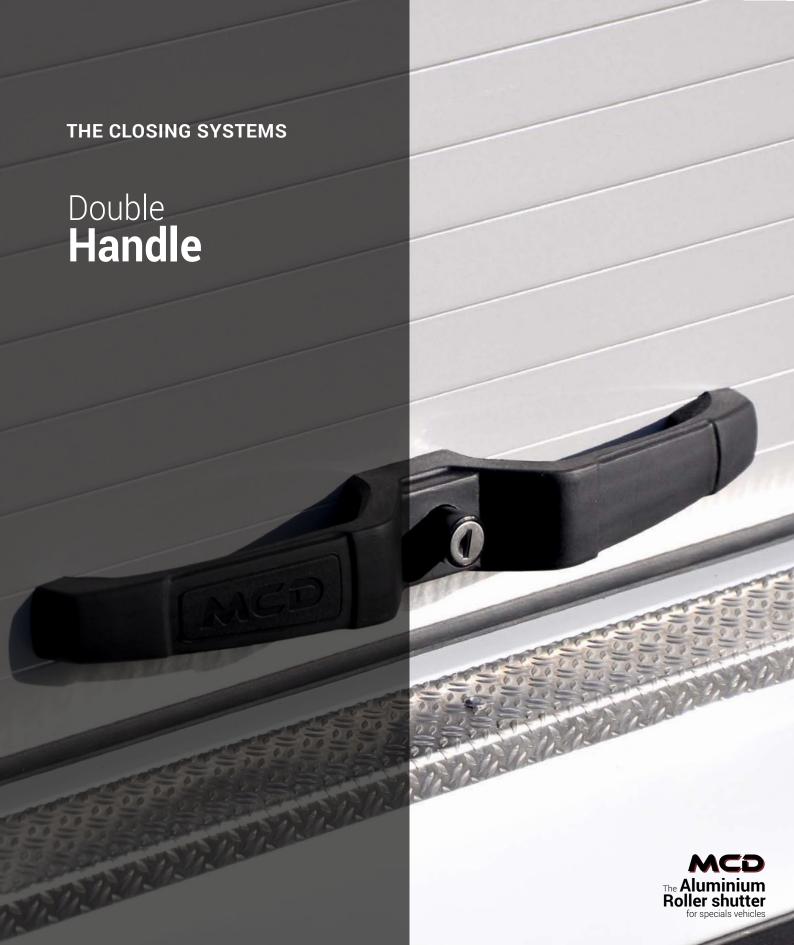

### **Double handle** CLOSING SYSTEM

The closing of the shutter is done thanks to a double handle with central push button with or without key locking. The door is operated by this handle and is automatically locked when lowering on adjustable bottom blocking striker located at the rear of each track.

It is stopped in opened position by adjustable flexible rubber stopper located at the top of each track.

We propose, following shutters quantity, to personalised the handle with your company name.

| Compatibility Options / Double handle |               |                       |        |                               |                 |  |
|---------------------------------------|---------------|-----------------------|--------|-------------------------------|-----------------|--|
|                                       | Pull<br>strap | Interior<br>unlocking | Sensor | Electric<br>locking<br>system | LED<br>lighting |  |
| Double handle                         | •             | •                     | •      |                               | •               |  |