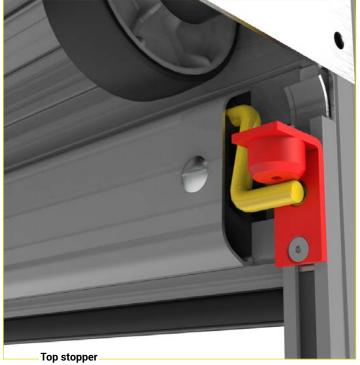

It is stopped in opened position by adjustable flexible rubber stopper located at the top of each track.

We propose, following shutters quantity, to personalised the handle with your company name.

| Compatibility Options / Double handle |               |                       |        |                               |                 |  |
|---------------------------------------|---------------|-----------------------|--------|-------------------------------|-----------------|--|
|                                       | Pull<br>strap | Interior<br>unlocking | Sensor | Electric<br>locking<br>system | LED<br>lighting |  |
| Double handle                         | •             | •                     | •      |                               | •               |  |

# **Double handle** CLOSING SYSTEM

The shutter opens by pushing the middle button of the handle and is closed automatically when lowering in its bottom blocking striker.

The shutter is stopped by adjutable rubber stopper on each track when fully opened.