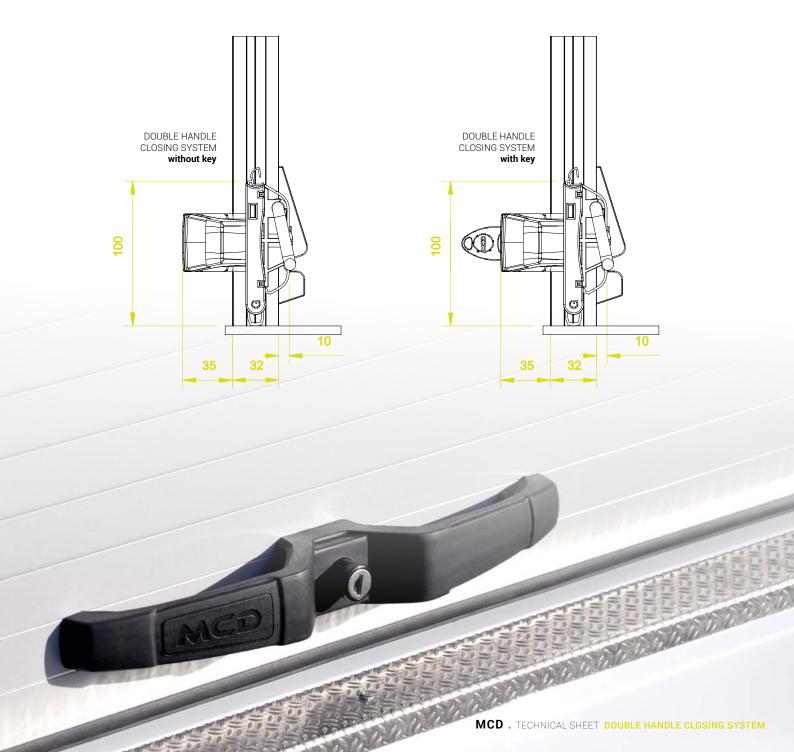

### **Double handle** CLOSING SYSTEM

The closing of the shutter is done thanks to a double handle with central push button with or without key locking. The door is operated by this handle and is automatically locked when lowering on adjustable bottom blocking striker located at the rear of each track.

# **Double handle** CLOSING SYSTEM

The shutter opens by pushing the middle button of the handle and is closed automatically when lowering in its bottom blocking striker.

The shutter is stopped by adjutable rubber stopper on each track when fully opened.

### Dimensions