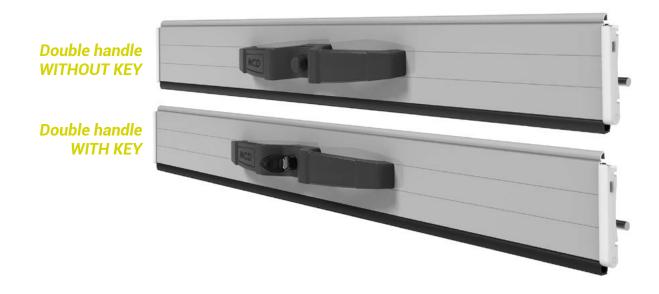

### **Double handle** CLOSING SYSTEM

The closing of the shutter is done thanks to a double handle with central push button with or without key locking. The door is operated by this handle and is automatically locked when lowering on adjustable bottom blocking striker located at the rear of each track.

It is stopped in opened position by adjustable flexible rubber stopper located at the top of each track.

We propose, following shutters quantity, to personalised the handle with your company name.

| Compatibility Options / Double handle |               |                       |        |                               |                 |  |
|---------------------------------------|---------------|-----------------------|--------|-------------------------------|-----------------|--|
|                                       | Pull<br>strap | Interior<br>unlocking | Sensor | Electric<br>locking<br>system | LED<br>lighting |  |
| Double handle                         | •             | •                     | •      |                               | •               |  |