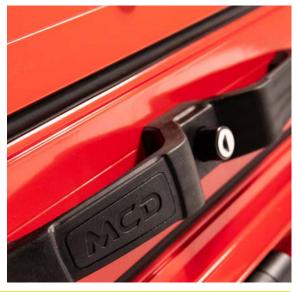

### **Double handle** CLOSING SYSTEM

The closing of the shutter is done thanks to a double handle with central push button with or without key locking. The door is operated by this handle and is automatically locked when lowering on adjustable bottom blocking striker located at the rear of each track.

# **Double handle** CLOSING SYSTEM

The shutter opens by pushing the middle button of the handle and is closed automatically when lowering in its bottom blocking striker.

The shutter is stopped by adjutable rubber stopper on each track when fully opened.